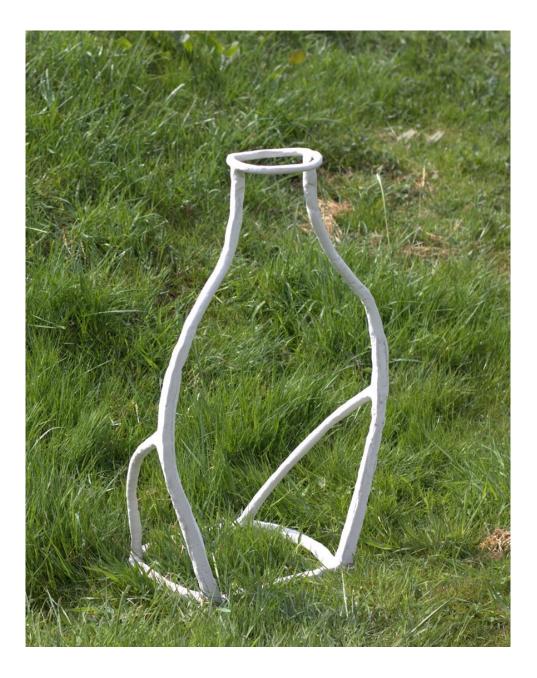

## memory.

an exploration of memory through collaborative sculpture

by Sadie Askwith

INVISBLE MALLEABLE SHAPED INTO AN EMPTY FORM

MIXEDWITH CLAY STRONG INVISBLE

28 VOILES PRINTED ONTO PAPER SOAKED IN WATER FIBRES SEPARATE ALL COMBINE

- BUT MEMORY.
- A SHAPE THAT IS FULL
- A SHAPE THAT IS YET TO BE FILLED

A SHAPE THAT CONTAINS NOTHING

- A MEMONIAL
- A LOVE LETTER
- A SELF PORTRAIT