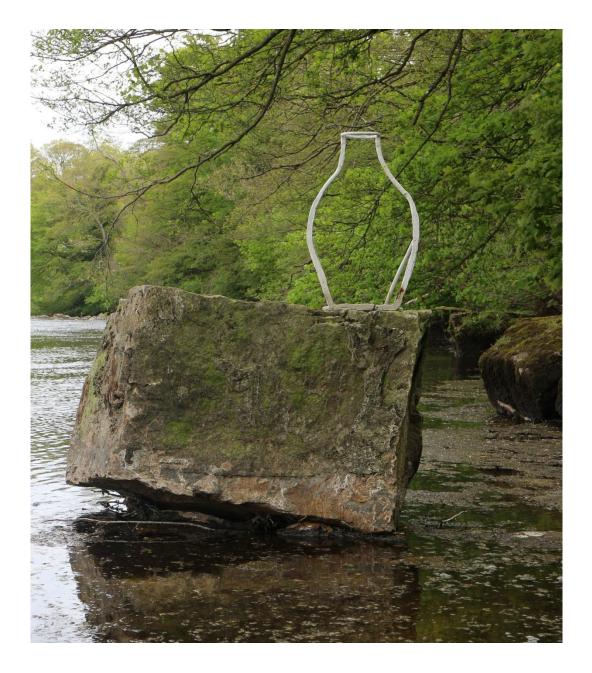

## memory.

an exploration of memory through collaborative sculpture

by Sadie Askwith

INVISBLE MALLEABLE SHAPED INTO AN EMPTY FORM

MIXEDWITH CLAY STRONG INVISBLE

28 VOILES PRINTED ONTO PAPER SOAKED IN WATER FIBRES SEPARATE ALL COMBINE

- BUT MEMORY.
- A SHAPE THAT IS FULL
- A SHAPE THAT IS YET TO BE FILLED

A SHAPE THAT CONTAINS NOTHING

- A MEMONIAL
- A LOVE LETTER
- A SELF PORTRAIT