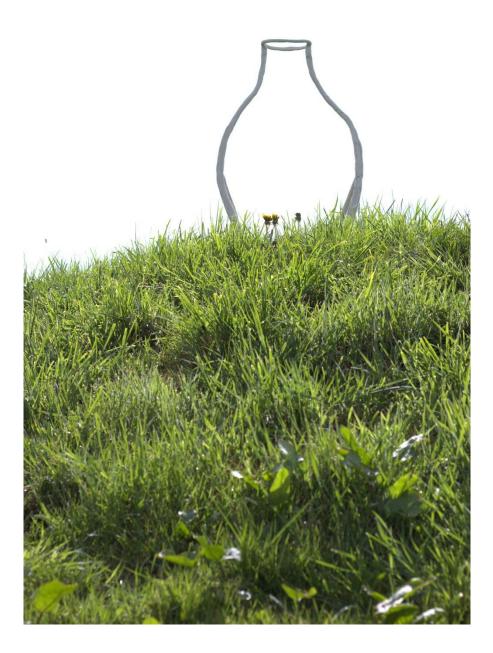

## memory.

an exploration of memory through collaborative sculpture

by Sadie Askwith

INVISBLE MALLEABLE SHAPED INTO AN EMPTY FORM

MIXEDWITH CLAY STRONG INVISBLE

28 VOILES PRINTED ONTO PAPER SOAKED IN WATER FIBRES SEPARATE ALL COMBINE

- BUT MEMORY.
- A SHAPE THAT IS FULL
- A SHAPE THAT IS YET TO BE FILLED

A SHAPE THAT CONTAINS NOTHING

- A MEMONIAL
- A LOVE LETTER
- A SELF PORTRAIT