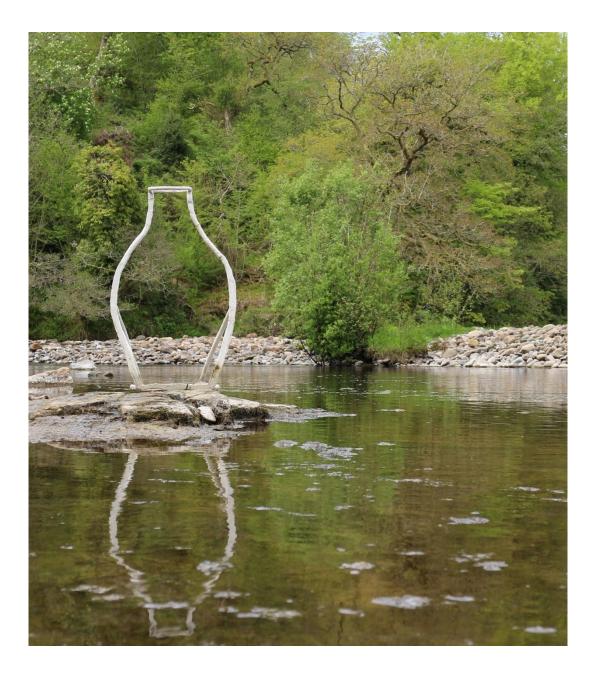

## memory.

an exploration of memory through collaborative sculpture

by Sadie Askwith

INVISBLE MALLEABLE SHAPED INTO AN EMPTY FORM

MIXEDWITH CLAY STRONG INVISBLE

28 VOILES PRINTED ONTO PAPER SOAKED IN WATER FIBRES SEPARATE ALL COMBINE

- BUT MEMORY.
- A SHAPE THAT IS FULL
- A SHAPE THAT IS YET TO BE FILLED

A SHAPE THAT CONTAINS NOTHING

- A MEMONIAL
- A LOVE LETTER
- A SELF PORTRAIT