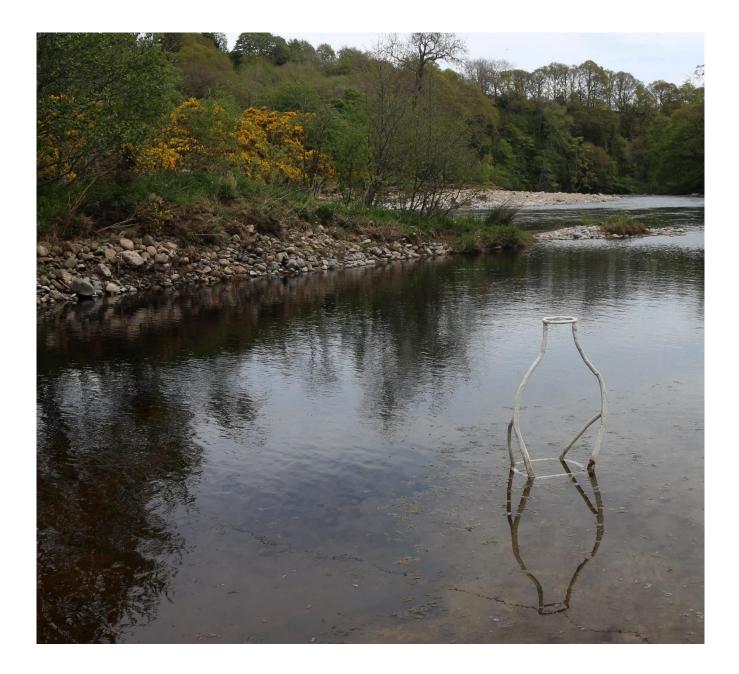

## memory.

an exploration of memory through collaborative sculpture

by Sadie Askwith

INVISBLE MALLEABLE SHAPED INTO AN EMPTY FORM

MIXEDWITH CLAY STRONG INVISBLE

28 VOILES PRINTED ONTO PAPER SOAKED IN WATER FIBRES SEPARATE ALL COMBINE

- BUT MEMORY.
- A SHAPE THAT IS FULL
- A SHAPE THAT IS YET TO BE FILLED

A SHAPE THAT CONTAINS NOTHING

- A MEMONIAL
- A LOVE LETTER
- A SELF PORTRAIT